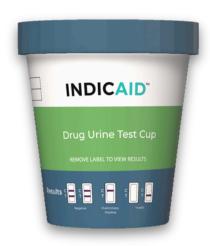

## Multi-Drug Urine Test Cups

AVAILABLE IN 25 CUPS PER KIT

| Test Type             | Multi-drug urine test cups is a competitive binding, lateral flow<br>immunochromatographic assays for the detection of multiple drugs of<br>abuse (POC)                                                                                                                                                                                                                        |
|-----------------------|--------------------------------------------------------------------------------------------------------------------------------------------------------------------------------------------------------------------------------------------------------------------------------------------------------------------------------------------------------------------------------|
| Substances Tested For | <ul> <li>5 Panel: Amphetamines (AMP), Cocaine (COC), Methamphetamine (mAMP), Cannabis (THC), Opiates (OPI)</li> <li>12 Panel: Amphetamines (AMP), Barbiturates (BAR), Buprenorphine (BUP), Benzodiazepines (BZO), Cocaine (COC), Methamphetamine (mAMP), MDMA/Ecstasy (MDMA), Morphine (MOP), Methadone (MTD), Oxycodone (OXY), Phencyclidine (PCP), Cannabis (THC)</li> </ul> |
| Sample Type           | Urine Sample                                                                                                                                                                                                                                                                                                                                                                   |
| Time to Result        | 5 minutes                                                                                                                                                                                                                                                                                                                                                                      |
| Kit Contents          | 25 multi-drug urine test cups in individual pouches, 1 package insert, 5<br>adulteration color comparison cards, 25 security seals, 25 gloves                                                                                                                                                                                                                                  |
| Regulatory            | FDA 510(k) & CLIA Waived                                                                                                                                                                                                                                                                                                                                                       |